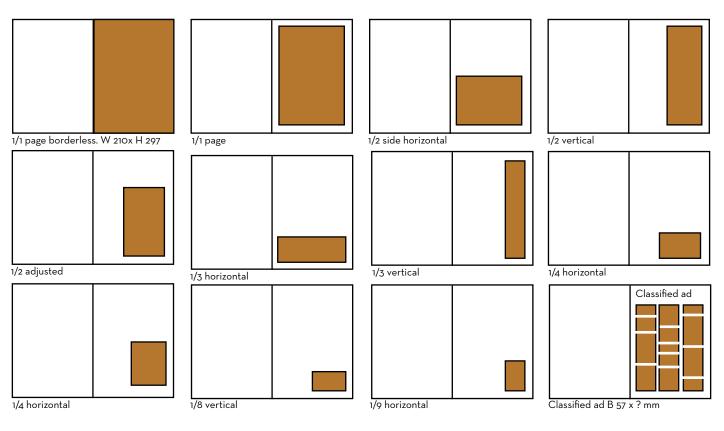

### **Prices and formats**

| Format                 | Width x hight | Price in DKK |
|------------------------|---------------|--------------|
| Back cover borderless* | 210 x 247 mm  | 8.500,-      |
| 1/1 page borderless*   | 210 x 297 mm  | 7.500,-      |
| 1/1 page               | 182 x 263 mm  | 7.500,-      |
| 1/2 horizontal         | 182 x128,5 mm | 3.900,-      |
| 1/2 vertical           | 88 x 263 mm   | 3.900,-      |
| 1/2 adjusted           | 119 x 172 mm  | 3.900,-      |
| 1/3 vertical           | 182 x 88 mm   | 2.700,-      |
| 1/3 horizontal         | 57 x 263 mm   | 2.700,-      |
| 1/4 vertical           | 119 x 88 mm   | 2.000,-      |
| 1/4 horizontal         | 88 x 128 mm   | 2.000,-      |
| 1/8 vertical           | 88 x 61 mm    | 945,-        |
| 1/9 horizontal         | 57 x 83 mm    | 760,-        |
| Classified ad          | 57 x ? mm     | **           |